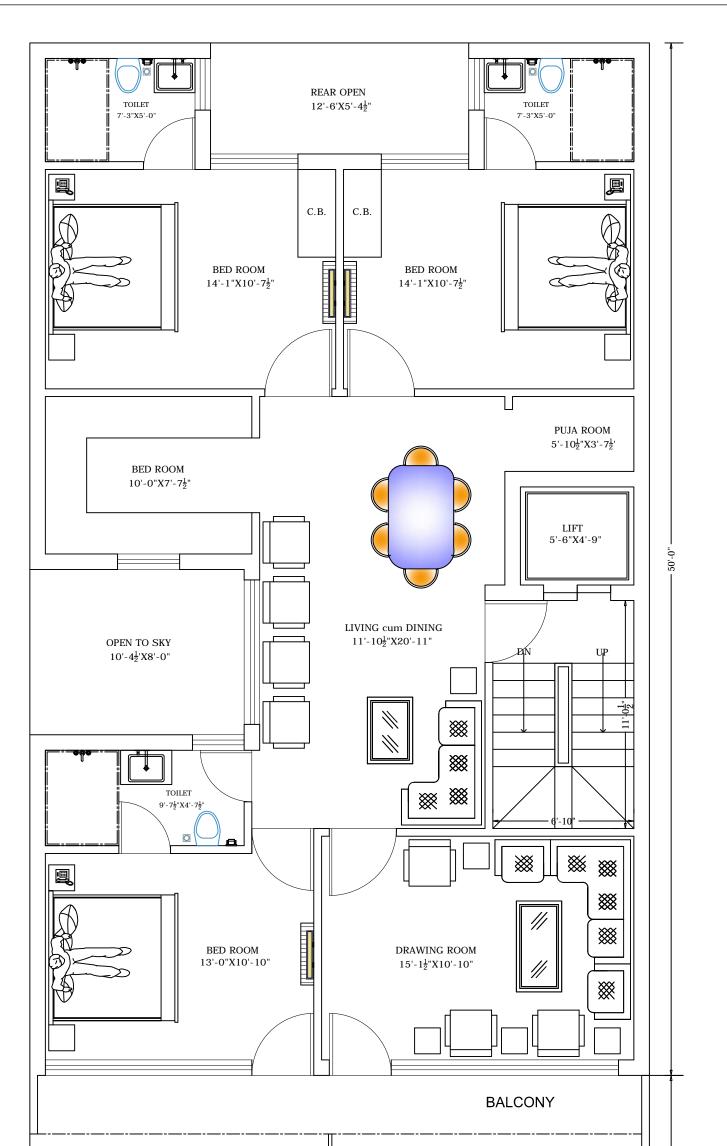

|                   |  | CANOPY                                                                                    |                          | — 15'-0" — <b> </b>                                                                                                                                      | 100"                  |
|-------------------|--|-------------------------------------------------------------------------------------------|--------------------------|----------------------------------------------------------------------------------------------------------------------------------------------------------|-----------------------|
| TYPICAL FLOOR     |  |                                                                                           |                          |                                                                                                                                                          |                       |
| DRAWING TITLE:-   |  | PROJECT TITLE:-                                                                           | SCALE                    | ARCHITECTS:-                                                                                                                                             | Ş                     |
| PRESENT<br>DRAWIN |  | PROPOSED BUILDING DESIGN FOR<br>MR. SURESH BUDHIRAJA<br>ON PLOT NO,INDER PURI, NEW DELHI, | DRAWING NO. 4            | DESIGN BAY<br>ARCHITECTS,ENGINEERS,INTERIOR DESIGNERS<br>Mobile :-9873013251<br>E-MAIL:- vkar.vinitkumar01@gmail.com<br>E-MAIL:- designbay2007@gmail.com |                       |
|                   |  |                                                                                           | DEALT BY:                |                                                                                                                                                          | $E \longrightarrow W$ |
|                   |  |                                                                                           | CHKD. BY: AR.VINIT KUMAR |                                                                                                                                                          | N                     |