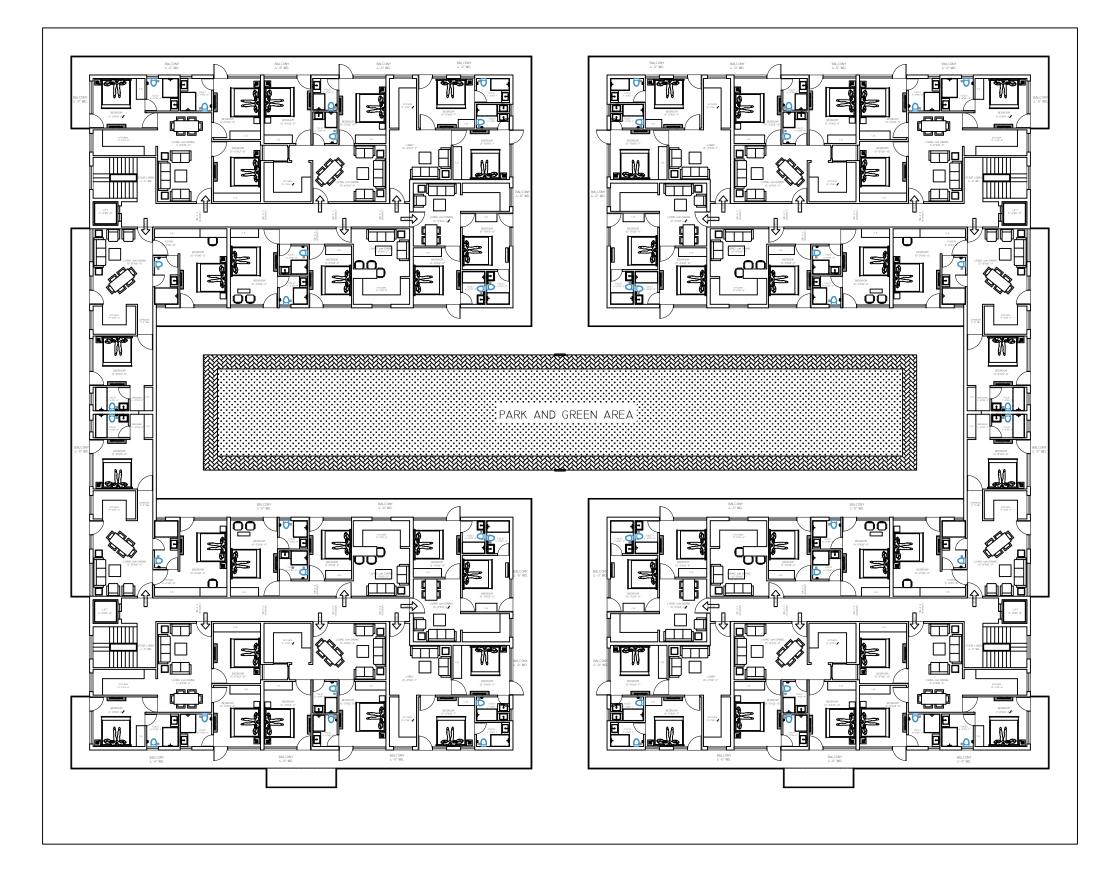

## SKETCH LAY OUT PLAN OF TYPICAL FLOOR

| DRAWING TITLE:- | PROJECT TITLE:-               | SCALE                     | ARCHITECTS:-                                                                     |
|-----------------|-------------------------------|---------------------------|----------------------------------------------------------------------------------|
| PRESENTATION    |                               | DRAWING NO. 1             | DESIGN BAY<br>ARCHITECTS ENGINEERS INTERIOR DESIGN                               |
|                 | MR. NARESH MITTAL             | DEALT BY:                 | Mobile :-9873013251,9891001251,011-285212<br>E-MAIL:- vkar.vinitkumar01@gmail.co |
|                 | ON PLOT NO, PUTH KHURD        |                           |                                                                                  |
|                 | OTTER DELHI TOUDORA JANOITAOU | CHKD. BY: AR. VINIT KUMAR | E-MAIL:- designbay2007@gmail.co                                                  |
|                 |                               |                           |                                                                                  |