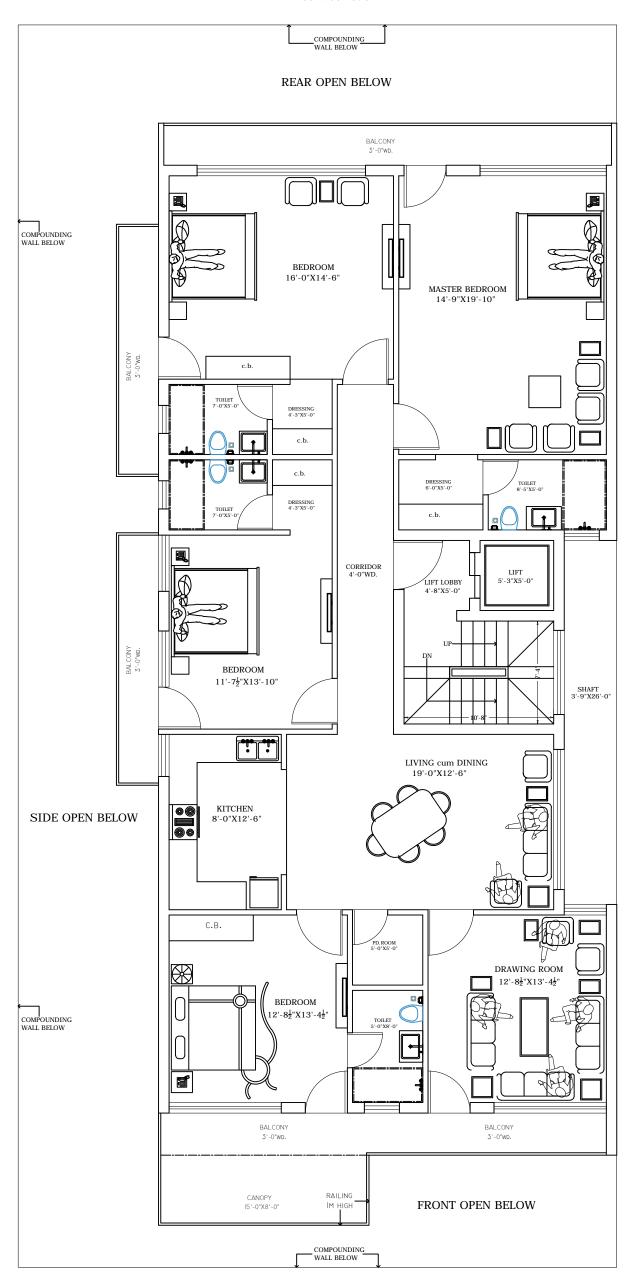

## SKETCH LAY OUT PLAN OF TYPICAL FLOOR

| DRAWING TITLE:- | PROJECT TITLE:-                                                           | SCALE                    | ARCHITECTS:-                                                                        | DATE |
|-----------------|---------------------------------------------------------------------------|--------------------------|-------------------------------------------------------------------------------------|------|
| PRESENTATION    |                                                                           | DRAWING NO. 1            | DESIGN BAY ARCHITECTS, ENGINEERS, INTERIOR DESIGNERS                                |      |
|                 | MR.U.P.SUD in venture with MR. GAURAV KAPOOR ON PLOT NO. D2/7, JANAK PURI | DEALT BY:                | Mobile :-9873013251,9891001251,011-28521294<br>E-MAIL:- vkar.vinitkumar01@gmail.com |      |
| <u>LAYOUT</u>   | NEW DELHI                                                                 | CHKD. BY: AR.VINIT KUMAR | E-MAIL:- designbay2007@gmail.com                                                    |      |