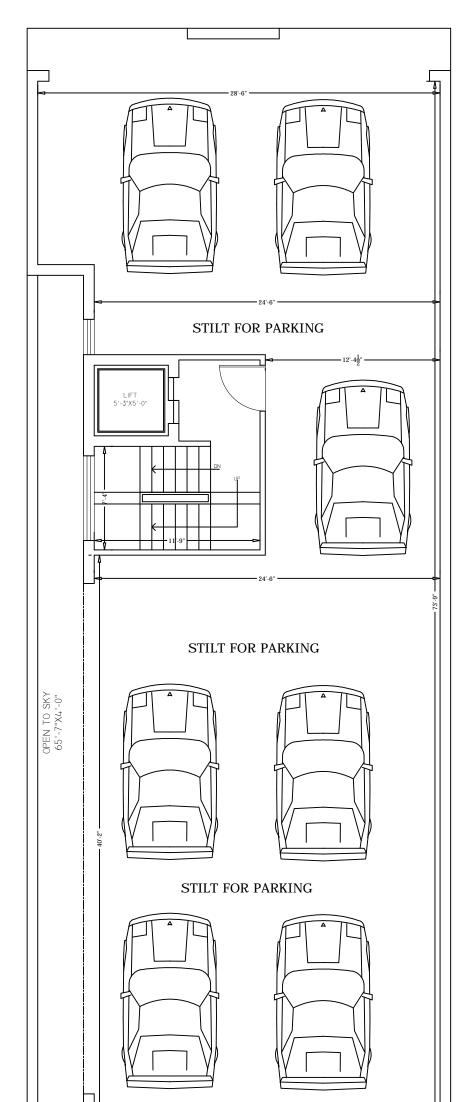

## STILT FLOOR PLAN

 TOTAL PLOT AREA=300 S0.YDS.
 =2700 S0.FT.

 PERMISSIBLE AREA @75% 0F 299 S0.YDS.=2018.25 S0.FT.
 PROPOSED AREA

 PROPOSED AREA
 =2016.00 S0.FT.

 PERMISSIBLE F.A.R.
 =300