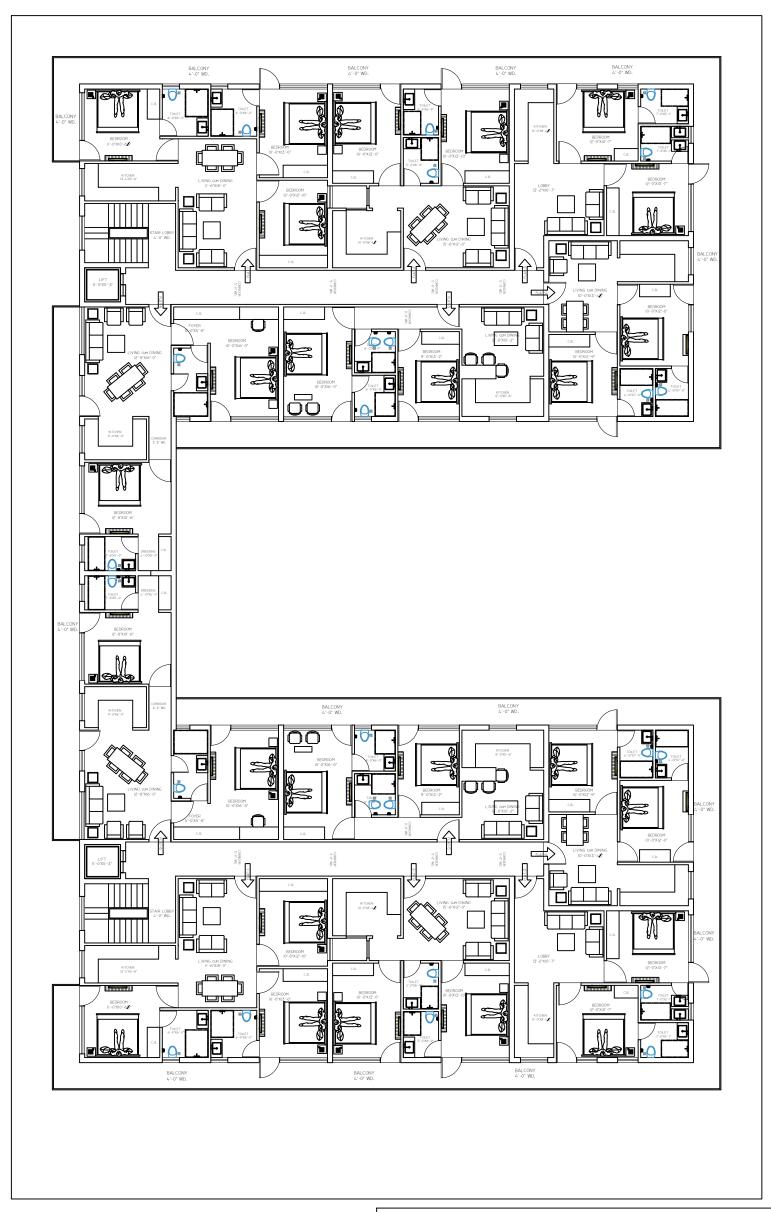

## SKETCH LAY OUT PLAN OF TYPICAL FLOOR

PRODUCED BY AN AUTODESK EDUCATIONAL PRODUCT

TOTAL AREA OF PLOT=110'-0"X173'-6"

= 19085 sq.ft.(2120.55 sq.yds)

PERMISSIBLE AREA @ 50% OF TOTAL PLOT AREA

= 9542.50 sq.ft.

PROPOSED COVD.AREA = 9507.91 SQ.FT.

ARCHITECTS:-DRAWING TITLE:-SCALE **DESIGN BAY** 5-02-2017 PROPOSED BUILDING DESIGN FOR DRAWING NO. 2 PRESENTATION ARCHITECTS, ENGINEERS, INTERIOR DESIGNERS MR. NARESH MITTAL Mobile :-9873013251,9891001251,011-28521294 DEALT BY: ON PLOT NO. -----, PUTH KHURD LAYOUT E-MAIL:- vkar.vinitkumar01@gmail.com